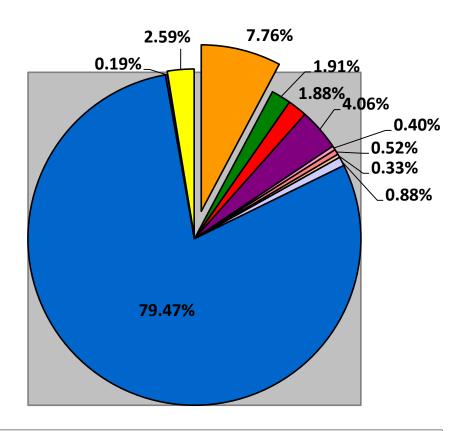

## INCOME BY SOURCE For the period January 1 to March 31, 2018

| □LT ■SI ■RPT ■BI □I | GD 🛮 OFP 🔲 II 🖺 M | I ■IRA ■SNW □PF |
|---------------------|-------------------|-----------------|
|                     |                   |                 |

| Income Classification                  | Amount                                                   |  |  |
|----------------------------------------|----------------------------------------------------------|--|--|
| Local Taxes (LT)                       | 18,528,862.21                                            |  |  |
| Service Income (SI)                    | 4,569,505.71                                             |  |  |
| Real Property Tax (RPT)                | 4,487,239.61                                             |  |  |
| Business Income                        | 9,685,659.33<br>951,410.79<br>1,234,377.78<br>788,692.07 |  |  |
| Income from Grants and Donations (IGD) |                                                          |  |  |
| Other Fines and Penalties (OFP)        |                                                          |  |  |
| Interest Income (II)                   |                                                          |  |  |
| Miscellaneous Income (MI)              | 2,098,490.07                                             |  |  |
| Internal Revenue Allotment (IRA)       | 189,652,104.00                                           |  |  |
| Share from National Wealth (SNW)       | 460,440.00                                               |  |  |
| Permit Fees                            | 6,175,966.43                                             |  |  |
|                                        | 238,632,748.00                                           |  |  |