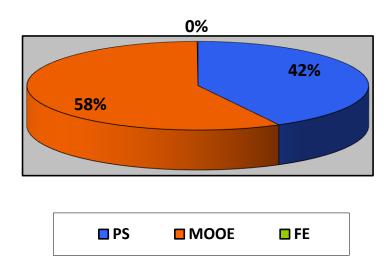

## **EXPENDITURES BY EXPENSE CLASS**For the period January 1 to March 31, 2018

| Expenditure Classification                      | Amount         |
|-------------------------------------------------|----------------|
| Personal Services (PS)                          | 65,869,161.66  |
| Maintenance and Other Operating Expenses (MOOE) | 90,134,019.58  |
| Financial Expenses                              | 127,590.56     |
|                                                 | 156,130,771.80 |