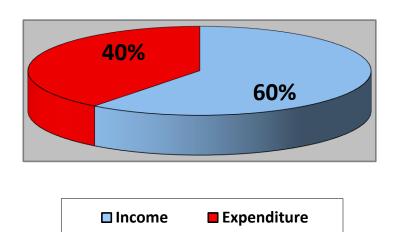

## INCOME VS. EXPENDITURES For the period January 1 to March 31, 2018

| Classification | Amount         |  |
|----------------|----------------|--|
| Income         | 238,632,748.00 |  |
| Expenditures   | 156,130,771.80 |  |
|                |                |  |