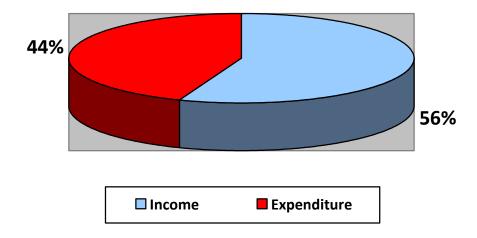

## INCOME VS. EXPENDITURES For the period January 1 to June 30, 2014

| Classification | Amount         |
|----------------|----------------|
| Income         | 301,273,462.16 |
| Expenditures   | 237,196,764.49 |
|                |                |