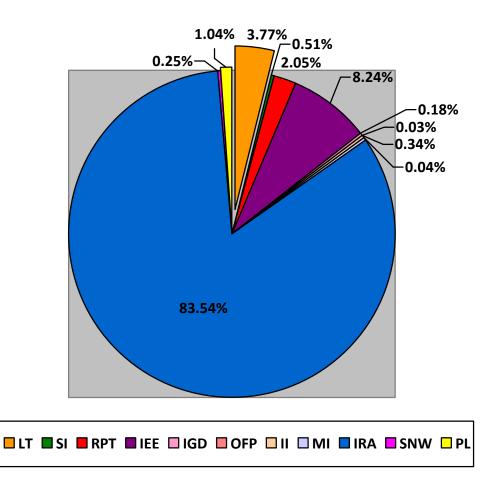

## INCOME BY SOURCE For the period January 1 to June 30, 2014

| Income Classification                  | Amount         |  |  |
|----------------------------------------|----------------|--|--|
| Local Taxes (LT)                       | 11,359,085.27  |  |  |
| Service Income (SI)                    | 1,526,432.19   |  |  |
| Real Property Tax (RPT)                | 6,181,533.55   |  |  |
| Income from Economic Enterprise (IEE)  | 24,833,201.85  |  |  |
| Income from Grants and Donations (IGD) | 549,650.00     |  |  |
| Other Fines and Penalties (OFP)        | 99,620.07      |  |  |
| Interest Income (II)                   | 1,026,750.96   |  |  |
| Miscellaneous Income (MI)              | 105,890.09     |  |  |
| Internal Revenue Allotment (IRA)       | 251,683,578.00 |  |  |
| Share from National Wealth (SNW)       | 766,575.00     |  |  |
| Permit and Licenses (PL)               | 3,141,145.18   |  |  |
|                                        | 301,273,462.16 |  |  |