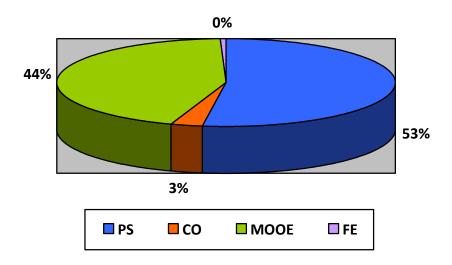

## **EXPENDITURES BY EXPENSE CLASS**For the period January 1 to June 30, 2014

| Expenditure Classification |       |       |           |          | Amount         |
|----------------------------|-------|-------|-----------|----------|----------------|
| Personal Services (PS)     |       |       |           |          | 127,595,881.01 |
| Capital Outlay             | 1     |       |           |          | 7,239,530.75   |
| Maintenance (MOOE)         | and   | Other | Operating | Expenses | 108,576,436.32 |
| Financial Expe             | enses |       |           |          | 1,024,447.16   |
|                            | •     | •     | _         |          | 244,436,295.24 |