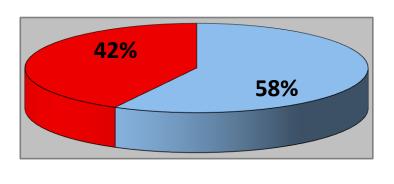

## INCOME VS. EXPENDITURES For the period January 1 to June 30, 2017

| Classification | Amount         |
|----------------|----------------|
| Income         | 433,595,031.52 |
| Expenditures   | 315,902,486.26 |
|                |                |