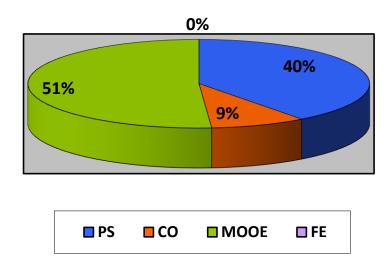

## **EXPENDITURES BY EXPENSE CLASS**For the period January 1 to June 30, 2017

| Expenditure Classification                      | Amount         |
|-------------------------------------------------|----------------|
| Personal Services (PS)                          | 138,141,295.85 |
| Capital Outlay                                  | 31,389,368.16  |
| Maintenance and Other Operating Expenses (MOOE) | 177,761,190.41 |
| Financial Expenses                              | -              |
|                                                 | 347,291,854.42 |