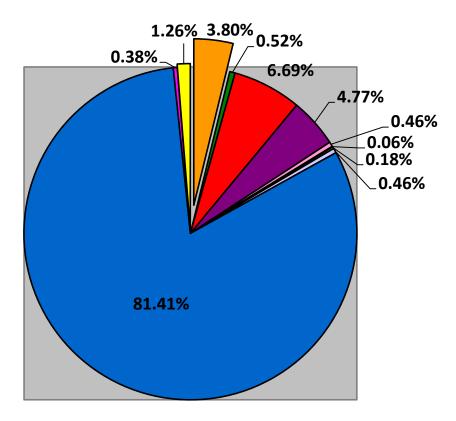

## INCOME BY SOURCE For the period January 1 to June 30, 2017

| ■LT ■SI ■RPT ■IEE ■IGD ■OFP ■II ■MI ■IRA ■SNW □PL |
|---------------------------------------------------|
|---------------------------------------------------|

| Income Classification                  | Amount         |
|----------------------------------------|----------------|
| Local Taxes (LT)                       | 16,487,551.68  |
| Service Income (SI)                    | 2,269,450.09   |
| Real Property Tax (RPT)                | 29,014,696.05  |
| Income from Economic Enterprise (IEE)  | 20,672,021.93  |
| Income from Grants and Donations (IGD) | 2,000,688.00   |
| Other Fines and Penalties (OFP)        | 277,011.13     |
| Interest Income (II)                   | 768,124.97     |
| Miscellaneous Income (MI)              | 1,974,631.94   |
| Internal Revenue Allotment (IRA)       | 353,007,624.00 |
| Share from National Wealth (SNW)       | 1,651,230.00   |
| Permit and Licenses (PL)               | 5,472,001.73   |
|                                        | 433,595,031.52 |